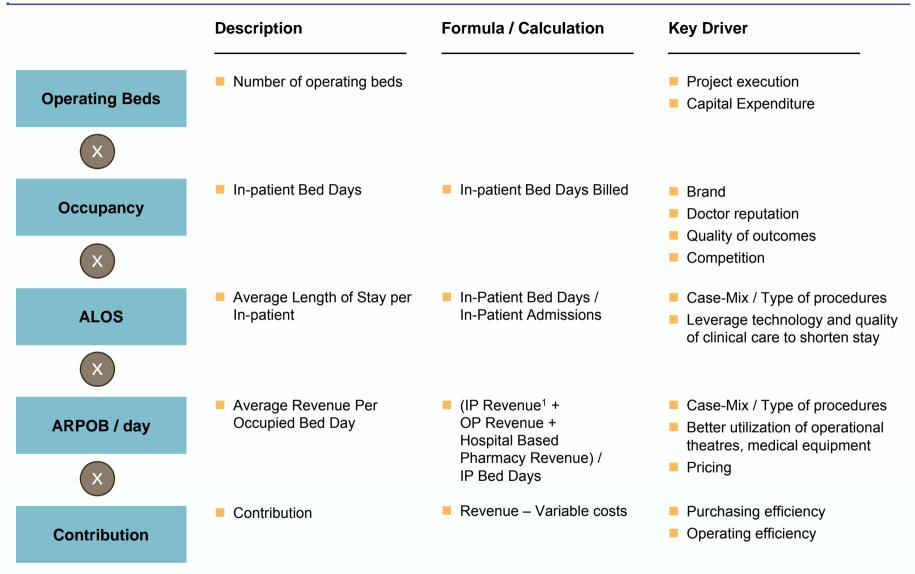

## **Hospitals – Understanding Key Operating Metrics**

<sup>1</sup> Apollo does not include consultant fee in its IP Revenue reporting as consultants at Apollo operate on a fee-for-service model.